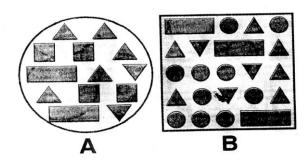

- (a) Which is the greatest numeral?(b) Which is the smallest numeral?
- Question 2) Look at the four figures and answer the following questions given below-

(a) How many triangles are there in figure B?

Ans. (b)

How many circles are there in figure D?

Ans.

(c) Which figure has the least number of circles?

Ans. (d)

Which figure has most number of squares?

Ans.

How many rectangles are there in figure A?

(e) Ans.

**Question 3)** Below are given the scores of top 10 scorers in a Maths quize:

[5]

| Anne       | Bob | Chris | David | Elan | Fenny | George | Harry | lan | James |
|------------|-----|-------|-------|------|-------|--------|-------|-----|-------|
| <b>8</b> 6 | 80  | 87    | 93    | 63   | 76    | 96     | 79    | 89  | 91    |