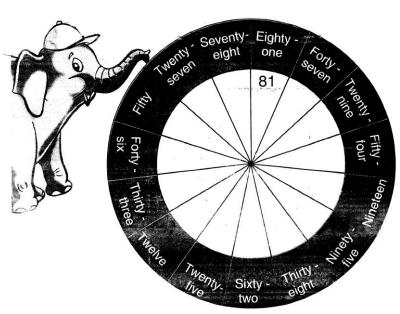

- (a) Which is the greatest numeral?(b) Which is the smallest numeral?
- Question 2) Look at the four figures and answer the following questions given below-

(a) How many triangles are there in figure B?