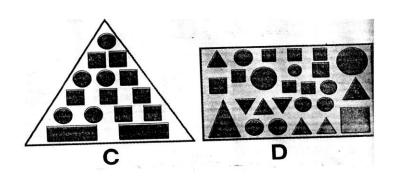

- (a) Which is the greatest numeral?(b) Which is the smallest numeral?
- Question 2) Look at the four figures and answer the following questions given below-

(a) How many triangles are there in figure B?

Ans. (b)

How many circles are there in figure D?

Ans.

(c) Which figure has the least number of circles?

Ans. (d)

Which figure has most number of squares?

Ans.

How many rectangles are there in figure A?

(e) Ans.

**Question 3)** Below are given the scores of top 10 scorers in a Maths quize:

[5]

| Anne       | Bob | Chris | David | Elan | Fenny | George | Harry | lan | James |
|------------|-----|-------|-------|------|-------|--------|-------|-----|-------|
| <b>8</b> 6 | 80  | 87    | 93    | 63   | 76    | 96     | 79    | 89  | 91    |