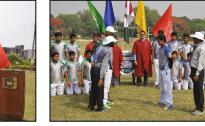

## Red House Day, May 7, 2015

Red House Day was celebrated on about his life and achievement. Laureate of Asia. The Red House May 7, the birth anniversary of The Vice President urged the members and their mentors Ms. Gurudev Rabindranath Tagore the students to thrive to be like this Ginni Chawla and Devarshi patron of the Red House. Students great personality. Shivani sang a Goswami deserve special of the house put up a good show song from Tagore's creation of applause. with songs composed by the Poet thousands of songs and the rest