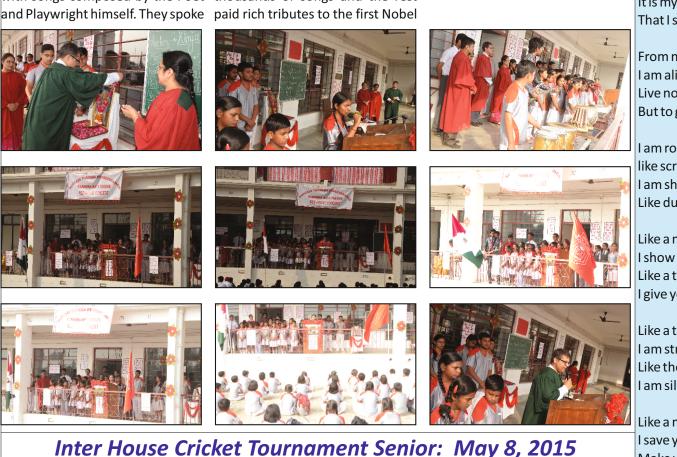

## Red House Day, May 7, 2015

Red House Day was celebrated on about his life and achievement. Laureate of Asia. The Red House May 7, the birth anniversary of The Vice President urged the members and their mentors Ms. Gurudev Rabindranath Tagore the students to thrive to be like this Ginni Chawla and Devarshi patron of the Red House. Students great personality. Shivani sang a Goswami deserve special of the house put up a good show song from Tagore's creation of applause. with songs composed by the Poet thousands of songs and the rest