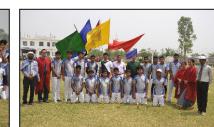

## Red House Day, May 7, 2015

Red House Day was celebrated on about his life and achievement. Laureate of Asia. The Red House May 7, the birth anniversary of The Vice President urged the members and their mentors Ms. Gurudev Rabindranath Tagore the students to thrive to be like this Ginni Chawla and Devarshi patron of the Red House. Students great personality. Shivani sang a Goswami deserve special of the house put up a good show song from Tagore's creation of applause. with songs composed by the Poet thousands of songs and the rest