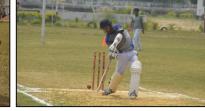

You make my plight With a little smile But I offer you my service With full might.

> Anshika Mishra. **XI A Science**

The Cricket tournament was an exciting one. Blue House played against Red House. The match went in favor Run on my line. of Blue House. The results were as follow:

**Blue House** Winner: Best Bowler: Best Batsman: Man of the Match: Adarsh Gupta

Manish Maan Adarsh Gupta

(12 A) Blue House

(12 A) Blue House