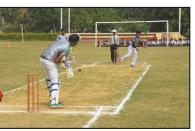

You make my plight With a little smile But I offer you my service With full might.

> Anshika Mishra. **XI A Science**

The Cricket tournament was an exciting one. Blue House played against Red House. The match went in favor Run on my line. of Blue House. The results were as follow:

**Blue House** Winner: Best Bowler: Best Batsman: Man of the Match: Adarsh Gupta

Manish Maan Adarsh Gupta

(12 A) Blue House

(12 A) Blue House