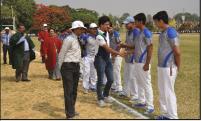

You make my plight With a little smile But I offer you my service With full might.

> Anshika Mishra. **XI A Science**

The Cricket tournament was an exciting one. Blue House played against Red House. The match went in favor Run on my line. of Blue House. The results were as follow:

**Blue House** Winner: Best Bowler: Best Batsman: Man of the Match: Adarsh Gupta

Manish Maan Adarsh Gupta

(12 A) Blue House

(12 A) Blue House